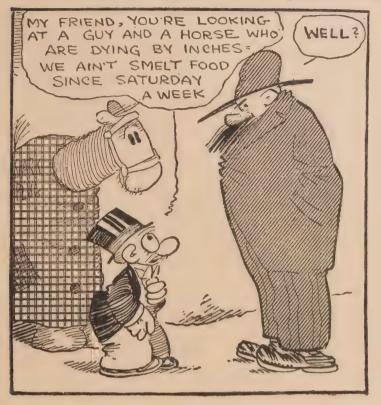

And his feelings for Spark Plug—well, they change from time to time. When Spark Plug wins a race, Barney loves him like a brother. But when Sparky loses, Barney always figures out how much he could get for him at a glue factory.

I hope you will like Barney and his horse. You will find that Barney, with all his faults and weaknesses, is human, like the rest of us. And you've simply got to like Spark Plug.

If their adventures please you and if you tell me you would like to know more of them, I'll get out other books. Anyway, please accept my thanks for having taken this one.